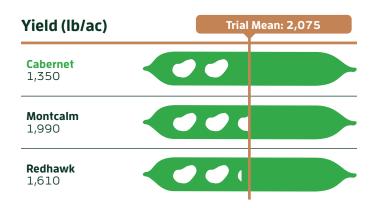

#### **Agronomic Profile**

|                  | Cabernet | Montcalm | Redhawk |
|------------------|----------|----------|---------|
| Seeds/Pound      | 1,029    | 969      | 1,012   |
| Days to Maturity | 100      | 106      | 97      |
| Plant Type       | Bush     | Bush     | Bush    |
| Direct Harvest   | Yes      | Yes      | Yes     |