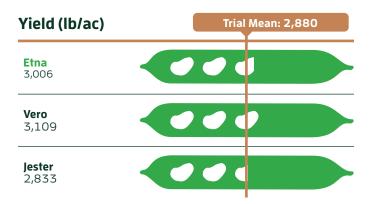

## **Agronomic Profile**

|                             | Etna | Vero | Jester           |
|-----------------------------|------|------|------------------|
| Days to Maturity            | 91   | 88   | 100              |
| Plant Type                  | Bush | Bush | Not<br>Available |
| <b>Direct Harvest</b>       | Yes  | Yes  | Yes              |
| White Mold<br>Infection (%) | 83   | 85   | 78               |
| Canning Score*              | 1.4  | 1.8  | 1.3              |